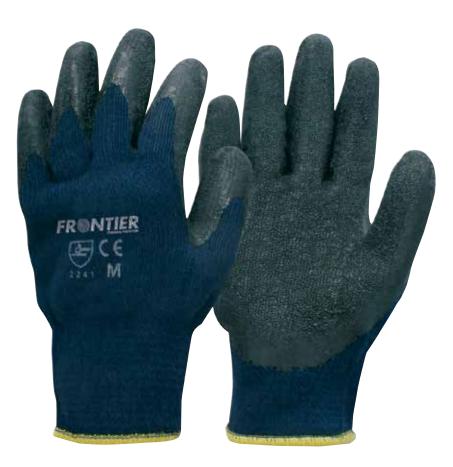

## **FRONTIER SPLENDOR WINTERLINED**

## **FEATURES & BENEFITS**

- Seamless polyester cotton with terry brushed liner for warmth
- Roughened latex coating for excellent wet and dry grip
- Ergonomic design creates a snug fit
- Excellent abrasion and puncture resistance
- Washable at 42°C